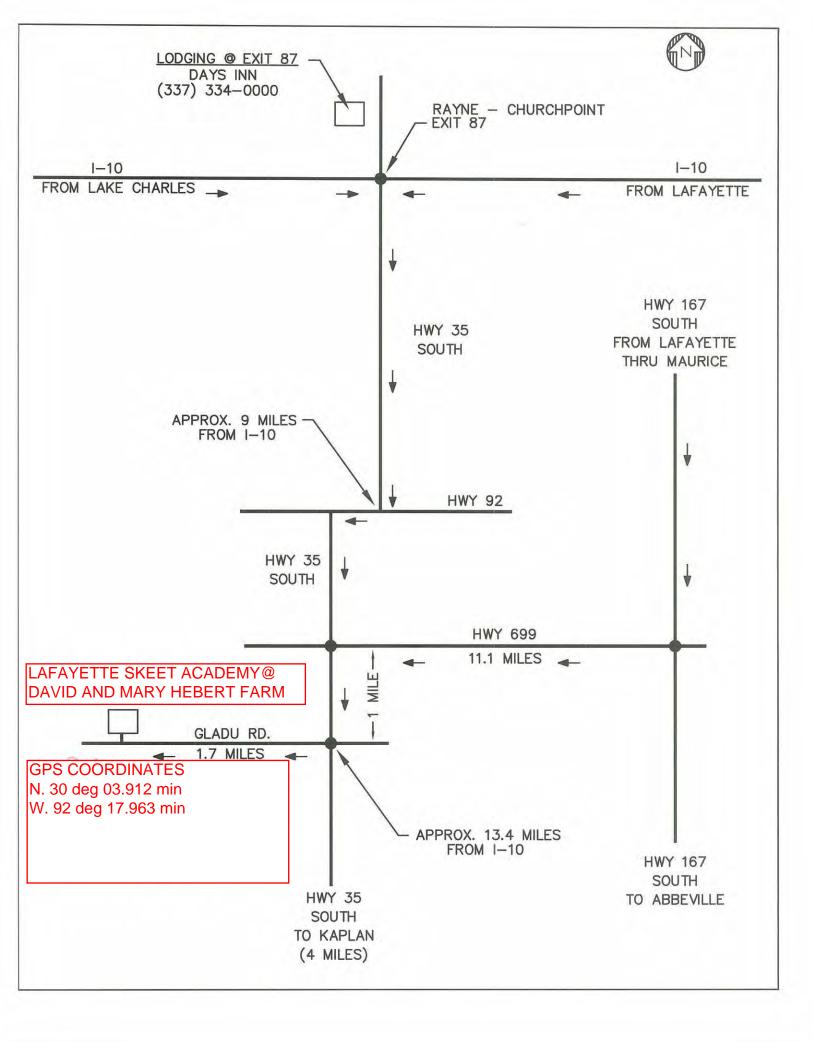

|                          |                                 | 2 0                          |                    |                                  |                      |
|                 | Main To       | Main Total Doubles Total |                                 | Guest Mea                    | Is                 | TOTAL                            |                      |
|                 |               |                          |                                 |                              |                    |                                  |                      |
|                 | \$            | \$                       |                                 | \$                           | \$                 |                                  |                      |