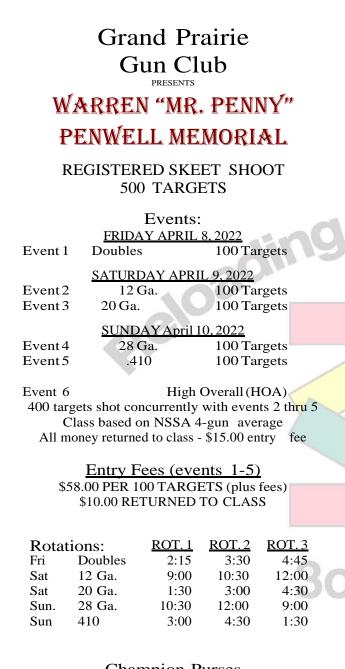

<u>Champion Purses</u> All HOA Champions come out of class Champ \$350 – Runner Up \$200 - Third \$100

All Gun Champions come out of class Champ \$200 – Runner Up \$125 – Third \$75

| Class Purse Splits (AA-] | E) |
|--------------------------|----|
| ±                        |    |